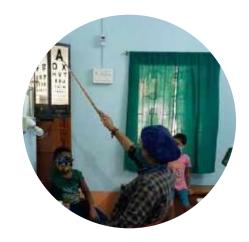

### Pediatric Camp

A child goes blind somewhere in the world every minute, yet much of childhood blindness is preventable. we organize free camps in school and ICDS to assess refractive error of children and dispense free spectacles, recognition of cataracts and other surgical ailments, which are referred to the hospital. Through these activities we reach out to children to help in their education and day to day activities.