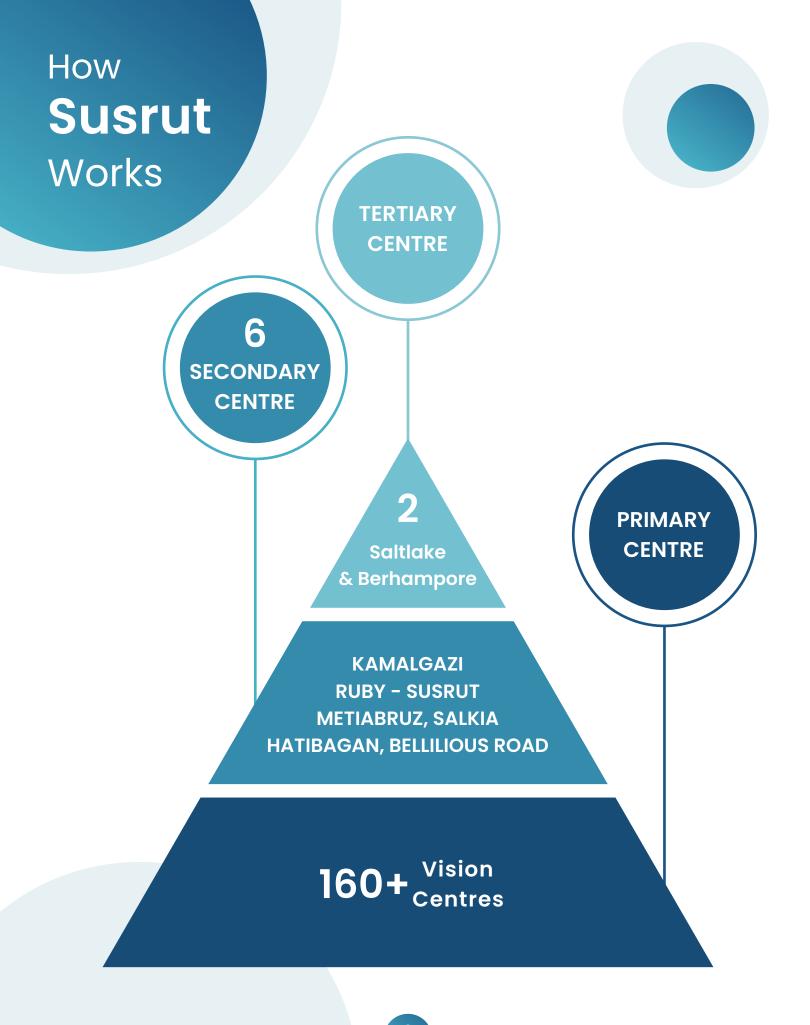

At present Susrut is operating in 8 districts of West Bengal through 2 tertiary hospitals, 5 secondary branches and many vision centres. Susrut is ISO 9001:2015 certified Eye Hospital and Training Centre and a NABH Accredited eye hospital. As of June 2019, Susrut receives an average 1000 patients in OPD and 100 patients in IPD per day.

## **OUR BRANCHES**

- SALTLAKE
  HB-36/A/1, Sec.-III, Salt Lake City 700106
- (3) +91 33 4050 6500

- BERHAMPORE
   25/1, Kalikapur Road, Berhampore 742101
   +91 33 4050 6500
- SRUT
- KAMALGAZI
   Atri Greenview, 201 Kumarkhali, Kamalgazi-700103
   +91 33 4050 6500

- RUBY SUSRUT
  Ruby Hospital, Kasba Golpark 700 107
- +91 33 4050 6500

METIABRUZ
 P-132/1, Mudiali Road, Metiabruz - 700024
 +91 33 4050 6500

SALKIA
 21/3, Aurobindo Road, Salkia - 711106
 +91 33 4050 6500

HATIBAGAN
 76/3, Bidhan Sarani, Hatibagan - 700006
 +91 33 4050 6500

BELLILIOUS ROAD
 234, Belilious Road, Kadam Tala, Howrah 711101
 +91 33 4050 6500