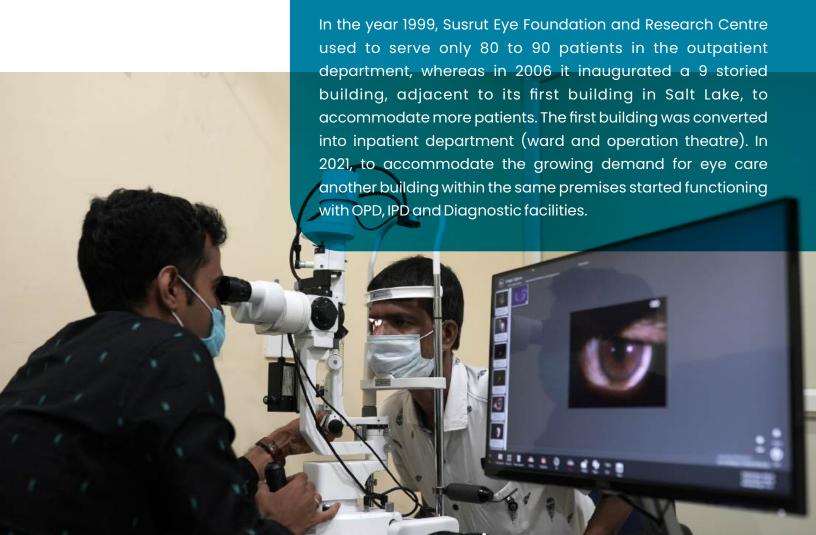

## Brief **HISTORY**

usrut Eye Hospital and Research Centre was founded by Late (Prof) Dr. Sunil Chandra Bagchi, an eminent surgeon and philanthropist and Dr. Ratish Ch. Paul with a vision to eradicate blindness in Kolkata, West Bengal by providing eye care services and rehabilitating people of all ages suffering from ophthalmic problems. They realized the necessity of a team, an organization to overcome the insurmountable load of blindness in our country. Today, we are a leading non-profit organization dedicated to provide eyecare and rehabilitate people of all ages suffering from ophthalmic problems. Susrut Eye Hospital and Research Centre was registered as a charitable society under Societies Registration Act 1961 and began rendering eye care services in 1990. The society was rechristened as Susrut Eye Foundation and Research Centre in 1998. In this journey, Susrut Eye Foundation has proved itself as one of the best tertiary eye care institute in Eastern India.