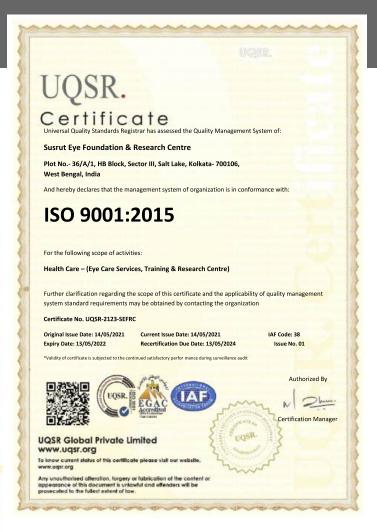

At present Susrut is operating in 8 districts of West Bengal through 2 tertiary hospitals, 5 secondary branches and many vision centres. Susrut is ISO 9001:2015 certified Eye Hospital and Training Centre and a NABH Accredited eye hospital. As of June 2019, Susrut receives an average 1000 patients in OPD and 100 patients in IPD per day.