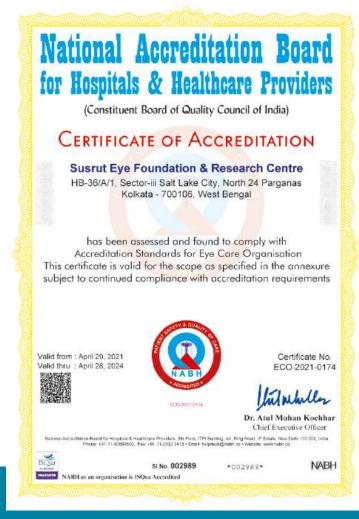

At present Susrut is operating in 8 districts of West Bengal through 2 tertiary hospitals, 5 secondary branches and many vision centres. Susrut is ISO 9001:2015 certified Eye Hospital and Training Centre and a NABH Accredited eye hospital. As of June 2019, Susrut receives an average 1000 patients in OPD and 100 patients in IPD per day.