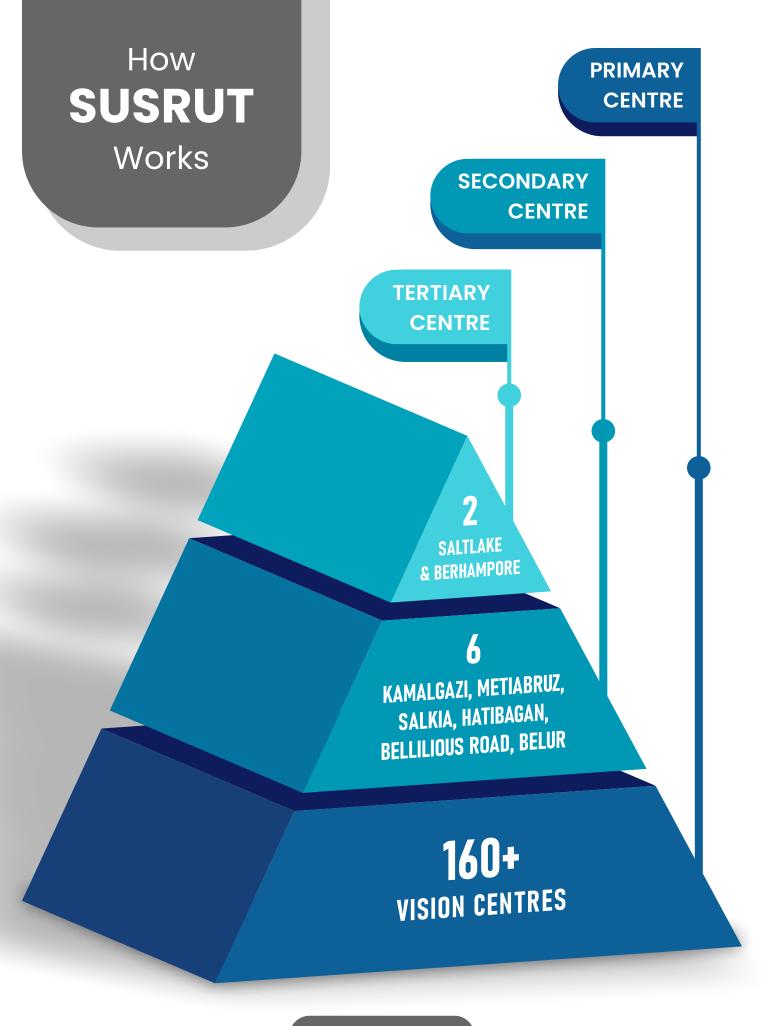

At present Susrut is operating in 8 districts of West Bengal through 2 tertiary hospitals, 5 secondary branches and many vision centres. Susrut is ISO 9001:2015 certified Eye Hospital and Training Centre and a NABH Accredited eye hospital. As of June 2019, Susrut receives an average 1000 patients in OPD and 100 patients in IPD per day.

## Centers

- ⇒ Susrut runs 100+ vision centers (as of March 2024) in the community to provide comprehensive eye care by integrating it with information technology effectively, that would facilitate providing quality care at the doorsteps of the rural and urban population.
- Collaborate with the community to promote eye health education and create awareness proactively.
- Change the health seeking behavior of the community and thereby slowly move away from camps to a sustainable Centre based approach.