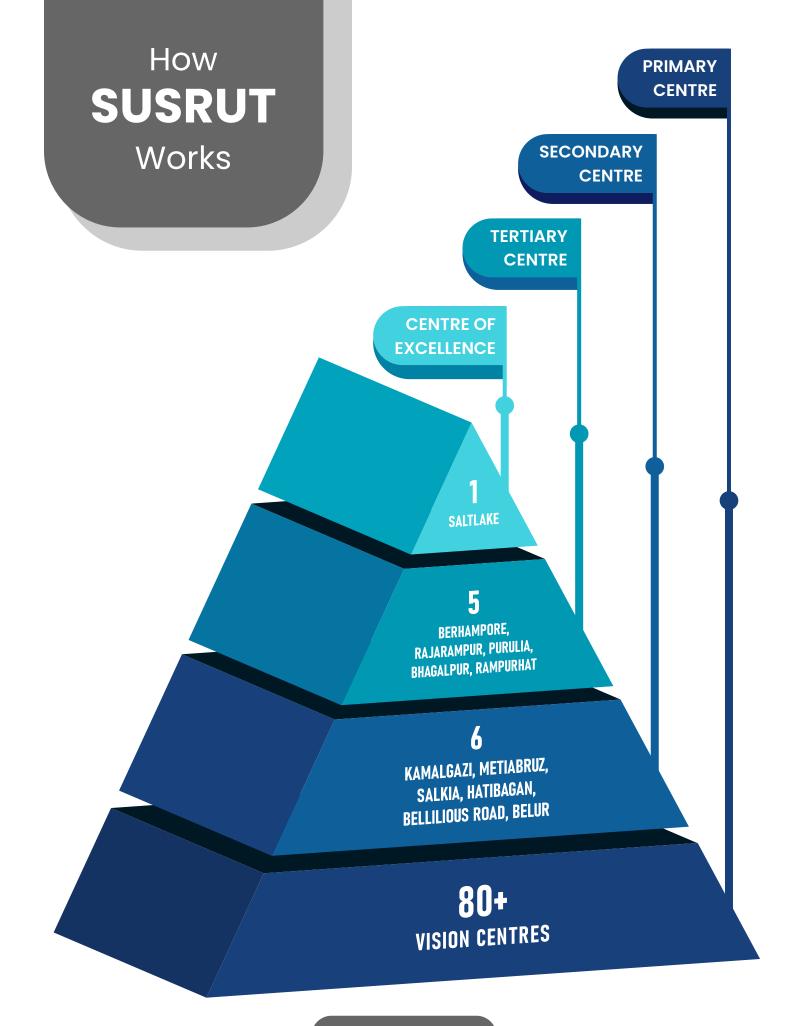

At present Susrut is operating in 8 districts of West Bengal through 2 tertiary hospitals, 5 secondary branches and many vision centres. Susrut is ISO 9001:2015 certified Eye Hospital and Training Centre and a NABH Accredited eye hospital. As of June 2019, Susrut receives an average 1000 patients in OPD and 100 patients in IPD per day.

## **OUR BRANCHES**

## SALTLAKE

- HB-36/A/1, Sec.-III, Salt Lake City 700106
- +91 33 4050 6500

## **BERHAMPORE**

- 25/1, Kalikapur Road, Berhampore 742101
- +91 33 4050 6500

## 🛇 KAMALGAZI

Atri Greenview, 201 Kumarkhali, Kamalgazi-700103

+91 33 4050 6500

## METIABRUZ

 $\bigcirc$ 

P-132/1, Mudiali Road, Metiabruz - 700024

+91 33 4050 6500

## SALKIA

- 21/3, Aurobindo Road, Salkia 711106
- +91 33 4050 6500

## 🔗 HATIBAGAN

- 76/3, Bidhan Sarani, Hatibagan 700006
- +91 33 4050 6500

## **BELLILIOUS ROAD**

234, Belilious Road, Kadam Tala, Howrah 711101

+91 33 4050 6500

## BELUR

 $\bigcirc$ 

62, Dharmatala Road, Belurmath, Bally - 711202

+91 33 4050 6500

| ©<br>© | <b>Rajarampur</b><br>Uttar Rajarampur, Kulpi - 743332, West Bengal<br>+91 33 4050 6500 |
|--------|----------------------------------------------------------------------------------------|
|        | +91 33 4050 6500                                                                       |

| $\bigcirc$ | Purulia - Ranchi Link Road, Opposite of DL & LR |
|------------|-------------------------------------------------|
|            | office, Purulia - 723101, West Bengal           |
| ٢          | +91 33 4050 6500                                |

 Rampurhat - New Hospital Road, Rampurhat, Birbhum - 731224, West Bengal
 +91 33 4050 6500

Annual Report | 10

## GREEN VISION Centers

- Susrut runs 100+ vision centers (as of March 2024) in the community to provide comprehensive eye care by integrating it with information technology effectively, that would facilitate providing quality care at the doorsteps of the rural and urban population.
- Collaborate with the community to promote eye health education and create awareness proactively.
- Change the health seeking behavior of the community and thereby slowly move away from camps to a sustainable Centre based approach.